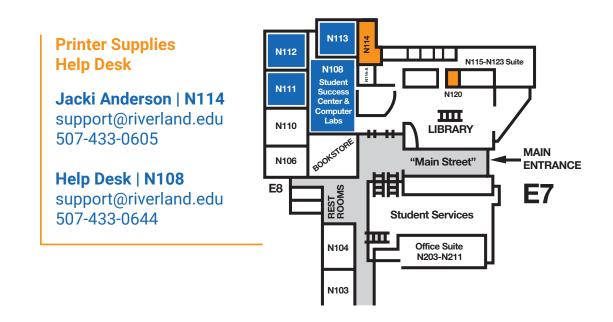

## AUSTIN CAMPUS – EAST BUILDING

| Lab                   | Times                                                              | Seats | Notes                                                      |
|-----------------------|--------------------------------------------------------------------|-------|------------------------------------------------------------|
| N108                  | M-Th: 7:30 AM - 9 PM<br>Friday: 7:30 AM - 6 PM<br>Sat: 8 AM - 3 PM | 13    | Available when computers are not used for tutoring/testing |
| N111                  | M-Th: 7:30 AM - 9 PM<br>Friday: 7:30 AM - 6 PM                     | 30    | Available when computers are not used for testing.         |
| N112<br>N113          | M-Th: 7:30 AM - 9 PM<br>Friday: 7:30 AM - 6 PM                     | 30    | Available when classes are not in session.                 |
| Library<br>(Upstairs) | M-Fri: 8 AM - 6:30 PM                                              | 7     |                                                            |